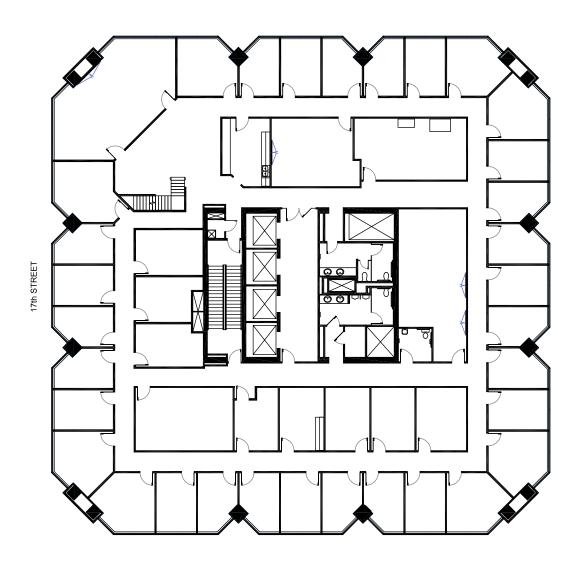

# **LODO TOWERS**

1401 17th Street, Denver, CO 80202

## **Suites 1300**

13,895 SF